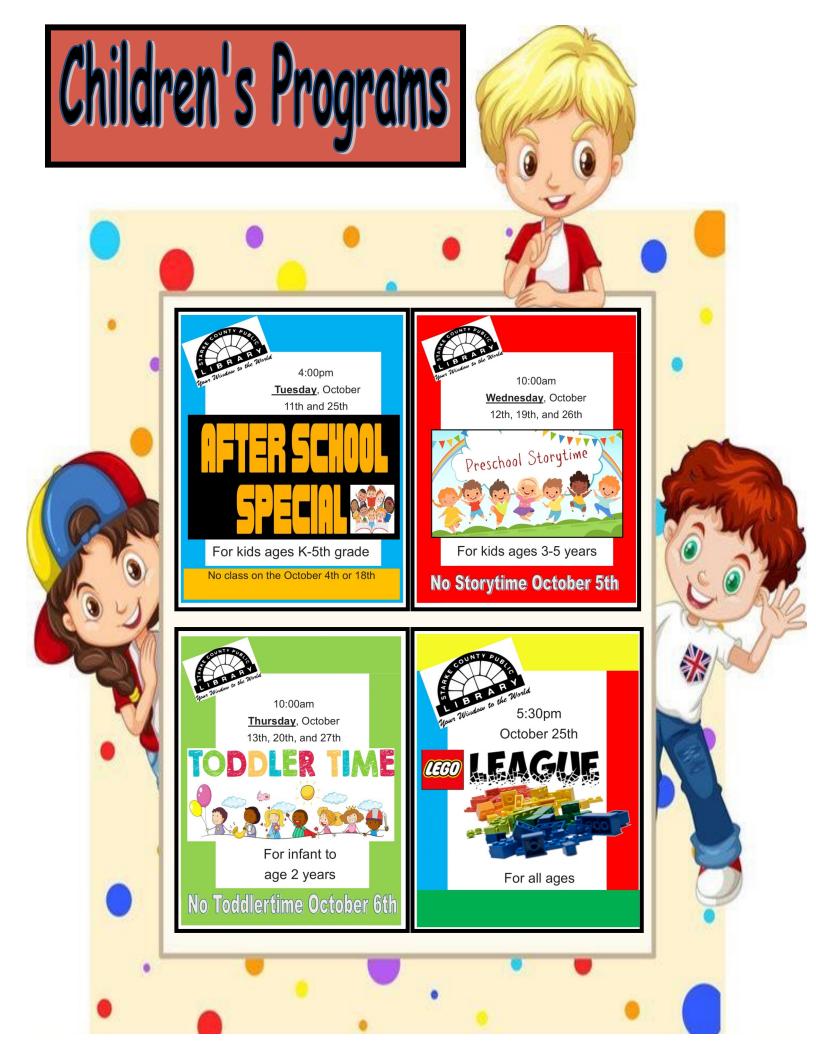

# Homeschooling Fall Break "Fun" Week

Monday-<u>Saturday</u> Color Table

October 17th-22nd All 49es -Hours Open

### **Tuesday**

Discovery Day

October 18th 9am-7Pm Catapults & Marshmallow Punkin Chunkin

#### wednesday

Games for Big siblings

10am-11am

During Preschool storytime

#### Thursday

Games for Big Siblings

10am-11am

During ToddLertime

<u>Friday</u> Movie/Popcorn

11am

Halloweentown